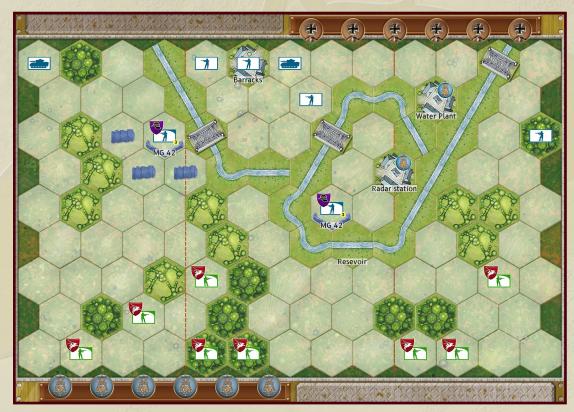

## Briefing

British commandos have the assignment of capturing and planting demo at the Radar Site and Water Plant along the resevoir. German resistance is moderate despite some MG 42 emplacements but the challenge will be getting though to one of the two bridges which leads into the compound area.

## **Conditions of Victory**

German Player: 5 medals
British Player MUST take AND HOLD the radar station and water plant in order to win.

## **Special Rules**

The British Commandos can move up to two hexes and still battle.

The German Special Forces (3 figures) represent MG 42's. Movement is still normal but they battle @ 3-2-2-1.